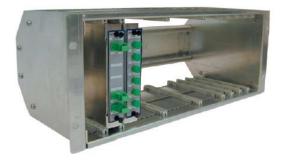

The cassettes are excl. component and front adaptors. The cassettes are designed in aluminium with painted surface.

The Optical Basic unit, combined with the different component cassettes, provides a good looking, easy installation and cost effective solution.