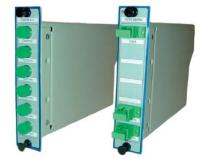

## **DKT** Component Cassettes

For different component cassettes, developed to fit into the management housing cabinet.

| ТҮРЕ                                                | DESCRIPTION                                             |
|-----------------------------------------------------|---------------------------------------------------------|
| MHC-OPT-010 Option_010 for<br>MHC-x and MHC-OPT-005 | for components with up to 6 pcs. SC or E2000 connectors |
| MHC-OPT-011 Option_010 for<br>MHC-x and MHC-OPT-005 | for components with up to 8 pcs. SC or E2000 connectors |
| MHC-OPT-012 Option_010 for<br>MHC-x and MHC-OPT-005 | for components with up to 6 pcs. FC connectors          |
| MHC-OPT-013 Option_010 for<br>MHC-x and MHC-OPT-005 | for components with up to 8 pcs. FC connectors          |

The cassettes are excl. component and front adaptors. The cassettes are designed in aluminium with painted surface.

The Optical Basic unit, combined with the different component cassettes, provides a good looking, easy installation and cost effective solution.